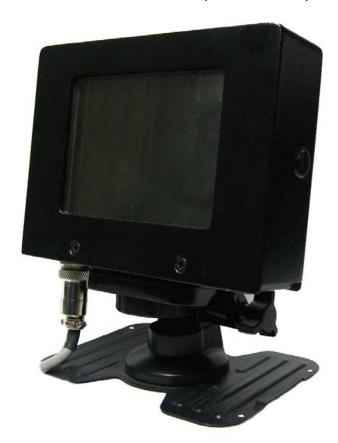

## Introduction

The Prosecutor all metal weatherproof 4" LCD monitor is completely sealed and water resistant. Design for standard 1/4x20 mounting either with pedestal, side, motorcycle or windshield mount adapters. The 5 Pin screw Din plus allows for video and power connections along with external brightness control. Designed with 1st Quality LCD will withstand years of operation in direct sunlight.

## Features

Top ¼-20 CCTV Threads for ceiling or Windshield Mounting Side ¼-20 CCTV Threads for column or tree mounting Bottom ¼-20 CCTV Threads for pedestial or tripod mounting

Specifications
Power 12VDC +/- 10%
Included 3' cord with video in BNC and DC Coax
Pedestial base not included
Optional Windshield mount shown